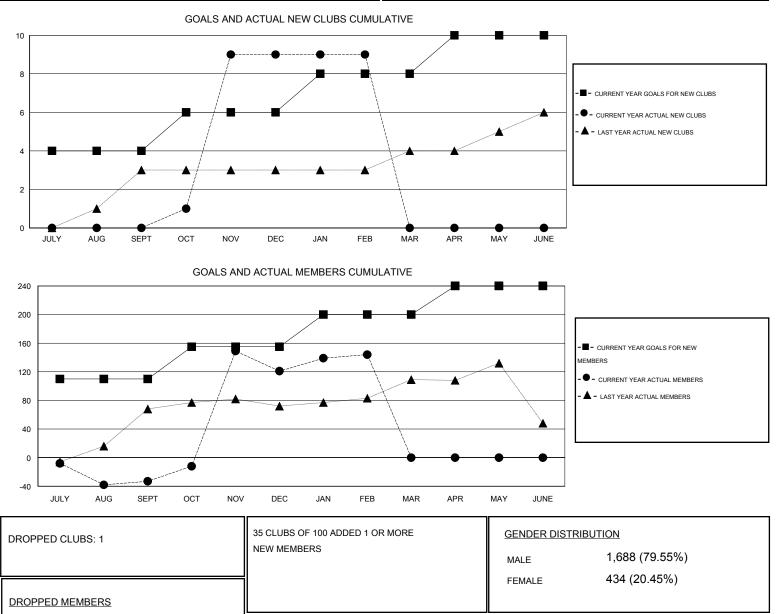

## LOCATION REP OF BANGLADESH

 $\mathsf{GMT} \; \mathsf{CA} \; \mathbf{6}$ 

| Clubs                 |                  |           |                  |                  | Members               |                    |                                     |                    |                  |
|-----------------------|------------------|-----------|------------------|------------------|-----------------------|--------------------|-------------------------------------|--------------------|------------------|
| RESULTS FOR 2015-2016 |                  |           |                  |                  | RESULTS FOR 2015-2016 |                    |                                     |                    |                  |
| QUARTER               | NEW CLUB<br>GOAL | NEW CLUBS | DROPPED<br>CLUBS | NET<br>GAIN/LOSS | QUARTER               | NEW MEMBER<br>GOAL | CHARTER AND<br>NEW MEMBERS<br>ADDED | DROPPED<br>MEMBERS | NET<br>GAIN/LOSS |
| JULY/AUG/SEPT         | 4                | 0         | 1                | -1               | JULY/AUG/SEPT         | 110                | 47                                  | 80                 | -33              |
| OCT/NOV/DEC           | 2                | 9         | 0                | 9                | OCT/NOV/DEC           | 45                 | 209                                 | 55                 | 154              |
| JAN/FEB/MAR           | 2                | 0         | 0                | 0                | JAN/FEB/MAR           | 45                 | 28                                  | 5                  | 23               |
| APR/MAY/JUNE          | 2                | 0         | 0                | 0                | APR/MAY/JUNE          | 40                 | 0                                   | 0                  | 0                |